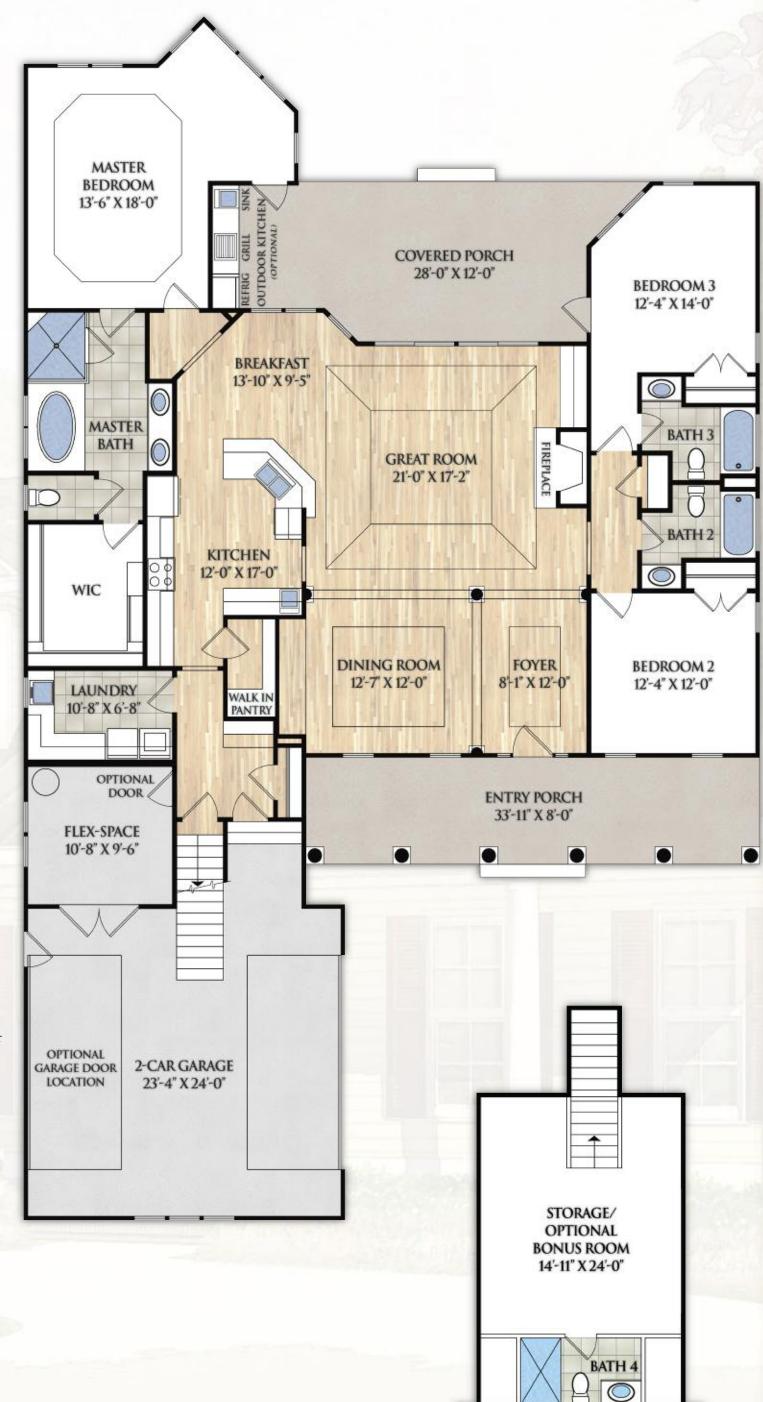

## THE EMMELINE

- 2,692 Square Feet
- 3 Bedrooms
- 3 Baths

Traditional design and contemporary living combine seamlessly in the spacious

Emmeline model home.

A nostalgic front porch has been extended to become a true outdoor living room spacious enough for comfortable seating.

The great room lives up to its
name; opening expansively to
include a large entry foyer,
separate dining room, and
separate breakfast area. In the
center of it all, the elaborate
kitchen offers the chef a view of
the brick fireplace, along with
sweeping vistas to the covered
porch and lush protected
woodlands beyond. With an
optional outdoor sink, refrigerator
and grill, outdoor living has been
redefined at Emmeline.

With generous flex space, a

2-car garage and optional second
floor bonus room and bath,
everything needed for the best of
Carolina living has been included.