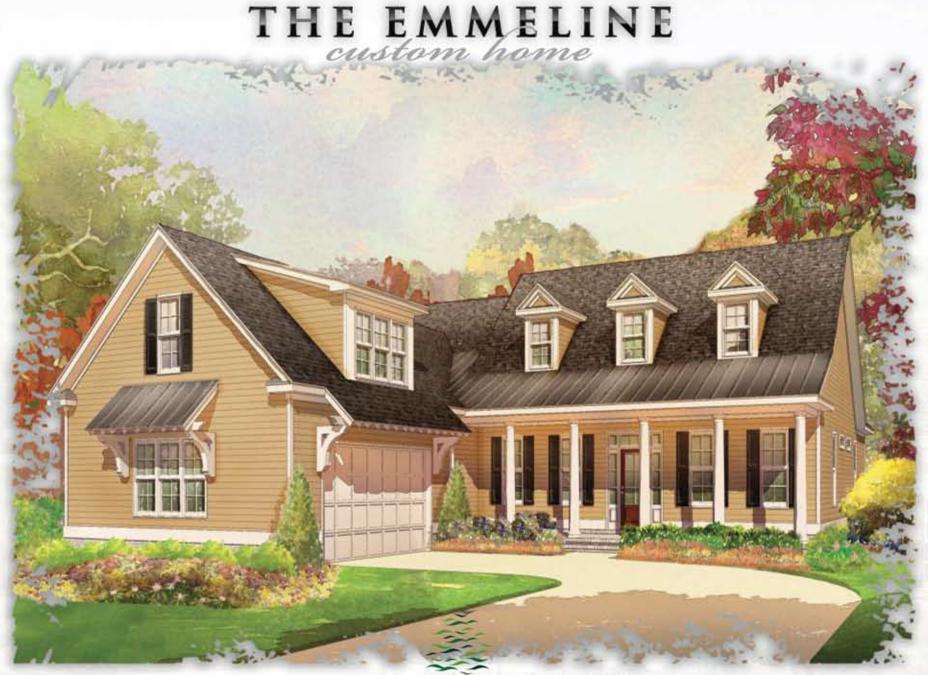

## THE EMMELINE

- 2,692 Square Feet
- 3 Bedrooms
- 3 Baths

Traditional design and contemporary living combine seamlessly in the spacious

Emmeline model home.

A nostalgic front porch has been extended to become a true outdoor living room spacious enough for comfortable seating.

The great room lives up to its
name; opening expansively to
include a large entry foyer,
separate dining room, and
separate breakfast area. In the
center of it all, the elaborate
kitchen offers the chef a view of
the brick fireplace, along with
sweeping vistas to the covered
porch and lush protected
woodlands beyond. With an
optional outdoor sink, refrigerator
and grill, outdoor living has been
redefined at Emmeline.